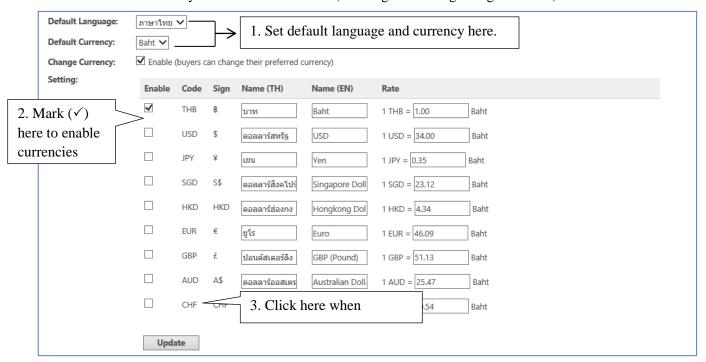

### **Currency and Language**

This menu allow you to enable currencies (exchange rate is regarding to kbank)

Your setting will appear on your shop below your product categories on the left side.