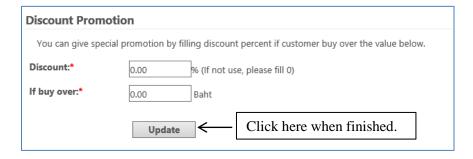

### **News & Promotions**

You can add/delete and edit news of your shop by submit form.

The system will automatically give a discount to your customers regarding to your setting.