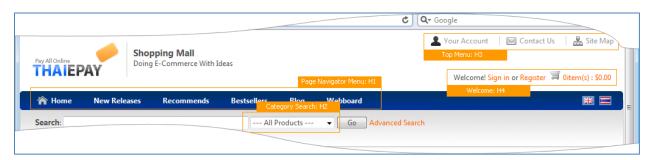

## Logo & Title

This menu allows you to set up your own logo, title, and even slogan. See the picture below.

| 1. Clic | Logo:<br>k here if you                                                                | O Don't Display Logo O Use Text Logo:                                                                                          |                                  |
|---------|---------------------------------------------------------------------------------------|--------------------------------------------------------------------------------------------------------------------------------|----------------------------------|
|         | use your                                                                              | ● Use Current Logo:  2. Click "Browse" to add your logo.                                                                       |                                  |
|         | Shop Name (TH):* Shop Name (EN):* Slogan (TH): Slogan (EN): Title (TH):* Title (EN):* | O Add New Logo:    jayjayy     jayjayy     ร้านค้าออนไลน์ ระบบ eShop โดยไทยอีเพย์     eShop, an online shop system by ThaiePay |                                  |
|         | Description (EN):                                                                     | (Max 500 Characters)                                                                                                           | 3. Edit<br>your<br>shop<br>info. |
|         | Keyword (TH):                                                                         | (Max 500 Characters)                                                                                                           |                                  |
|         | Keyword (EN):                                                                         | 4. Click here to finish editing.                                                                                               |                                  |

(Picture 2 Needed Information)

After you have set up your logo, title and slogan, press Update button. Your shop displays its title and slogan in Thai if your customers open your shop in Thai. If they want your shop turns to English, Click the US flag icon on the right side of your shop.

### **Header & Footer**

You can set menus and widgets in header and footer of web page by submit form provided. If you finish setting, press Update button.

### Header section

(Picture 2 Menus in Header)

You can enable/disable your shop menus by adding / removing the mark ( $\checkmark$ ) below the enable column and delete by click the icon  $\bigcirc$ 