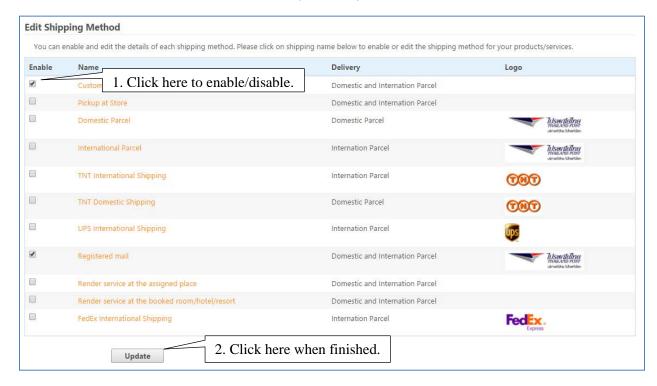

# **Shipment**

For shipping methods and fee, you can set the shipping method through this menu. You can use service and rate of TNT, UPS, Thailand Post, or your own rate for each shipping.

| Shipping Method Status                                                                                                           |                                                                       |  |
|----------------------------------------------------------------------------------------------------------------------------------|-----------------------------------------------------------------------|--|
| You can enable shipping method system by checkbox in form below. In the other hand, system will skip calculation if you disable. |                                                                       |  |
| Status:                                                                                                                          | Enable 1. Click here to enable/disable.                               |  |
| Promotion:                                                                                                                       | Free Shipping Fee when ordered over: 0.00 (If not use, please fill 0) |  |
|                                                                                                                                  | Update 2. Click here when finished.                                   |  |