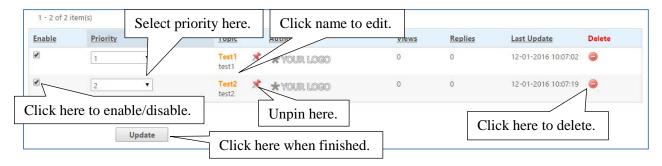

# **All Topics**

All topics are listed in table below. You can delete by click icon ( ) in the end of row. If you want to edit detail, just click at the topic.

All topics will be appeared on your shop as the picture below.