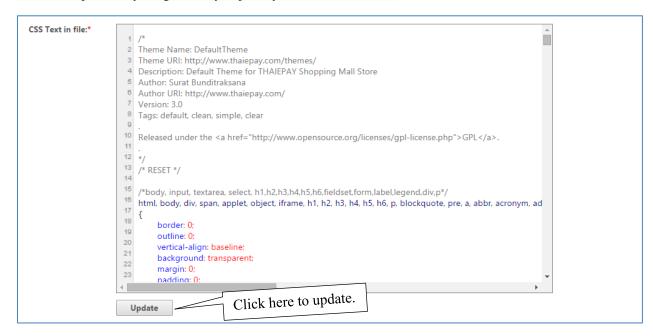

## Edit CSS in your theme

This menu needs professional computer skills.

CSS (Cascade Style Sheet) is the file that controls your layout, colors, fonts and object styles. You can adjust everything in every object by fill the form below.