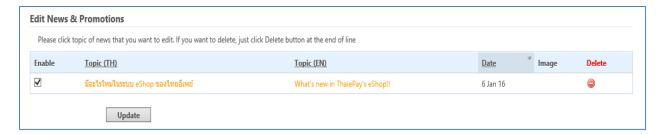

### **News & Promotions**

You can add/delete and edit news of your shop by submit form.

The system will automatically give a discount to your customers regarding to your setting.

## **Edit news & promotions**

You just remove mark  $(\checkmark)$  to disable or press  $\bigcirc$  to delete the news from your system.