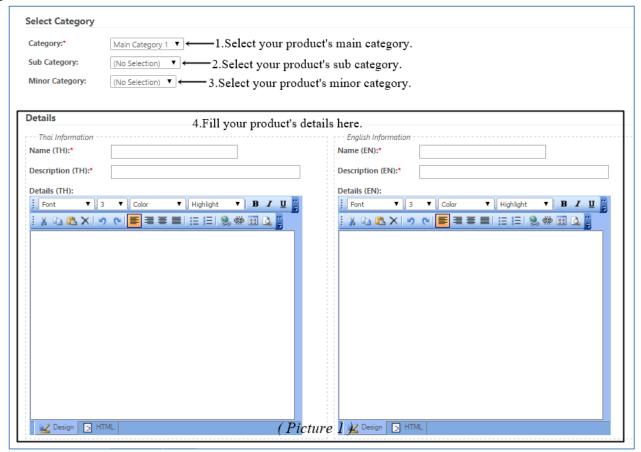

### Add products

You can add new products of your store by filling details in the form provided. You should give correct and complete details of each product/service for clarity and convenience of buyers. See pictures below for more information.