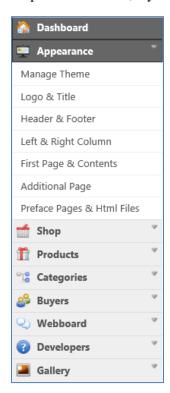

# **Appearance**

This menu is used for decorating your shop such as themes, layout, etc.