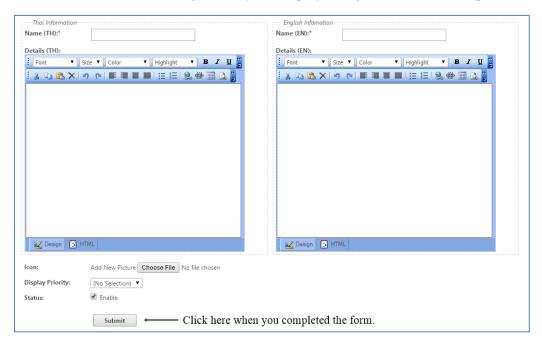

## **Add Sub Categories**

You can add new sub categories of your shop by filling details in the form provided. First, you have to choose main categories. Next, fill the details such as name of sub categories. Third, choose icon and priority. Last, Click "Update"