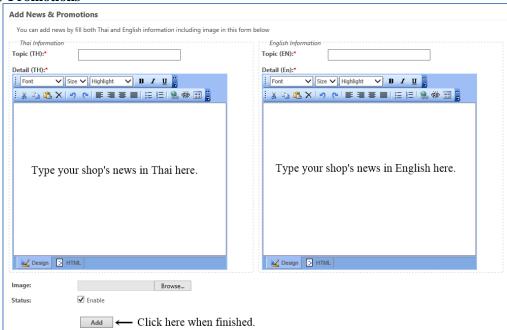

### **News & Promotions**

You can add/delete and edit news of your shop by submit form.

The system will automatically give a discount to your customers regarding to your setting.

### Add news / Promotions