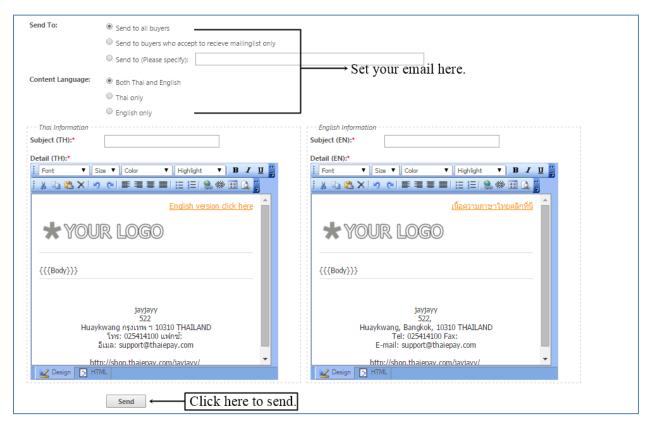

### **Send Email to Buyers**

This menu offers you to send e-mail directly to your selected or all buyers. After you completed typing Subject and Details, please click "Send" button to send.