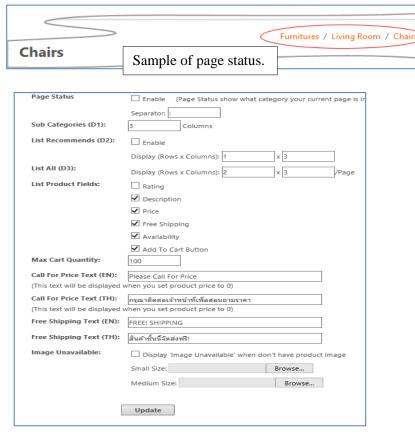

-----------------------------|
|              | Display (Rows x Columns): 2 x 3        |
| New Releases | <b>☑</b> Enable                        |
|              | Display (Rows x Columns): 2 x 3        |
| News         | <b>☑</b> Enable                        |
|              | Display (Rows): 10                     |
|              | Update Click here when finished.       |

You can set amount of rows and columns by adding number.



### Create slide show

eShop system adds new feature for your online shop, Slide Show. You only upload images regarding your shop such as promotion, recommended products, or news. (Image size should be 314x545 pixels) Then, Slide Show will appear on your online shop perfectly. (You can upload slide show as many as you want)



# **Additional Page Setting**







## **Additional Page**

You can create additional page for display information on your website by fill form below. You may also include link of each page to top menu, footer menu by copy URL from table below



Please Note: You CANNOT use this feature in demo and expired account.





## **Preface Pages & HTML Files**

You can enable/disable Preface Page (or it might be temporarily disable page) and add Html Files by using form below.



You can enable/disable your shop menus by adding / removing the mark (✓)





## **Shop**

This menu is used for managing your shop.

### **Order list**

All orders in your shop listed in table below. You can delete by click icon in the end of row. If you want to see more information, just click link at the order number.



### **Address Information*