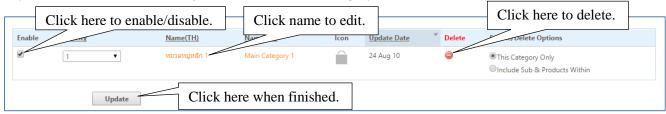

### **Edit / Delete Main Categories**

All categories in your shop listed in table below. You can delete by click icon in the end of row. If you want to edit information, just click the name of category.

### **Edit / Delete Sub Categories**

All sub categories in your shop listed in table below. You can delete by click icon in the end of row. If you want to edit information, just click the name of category. Don't forget to click "update" when you finished editing.