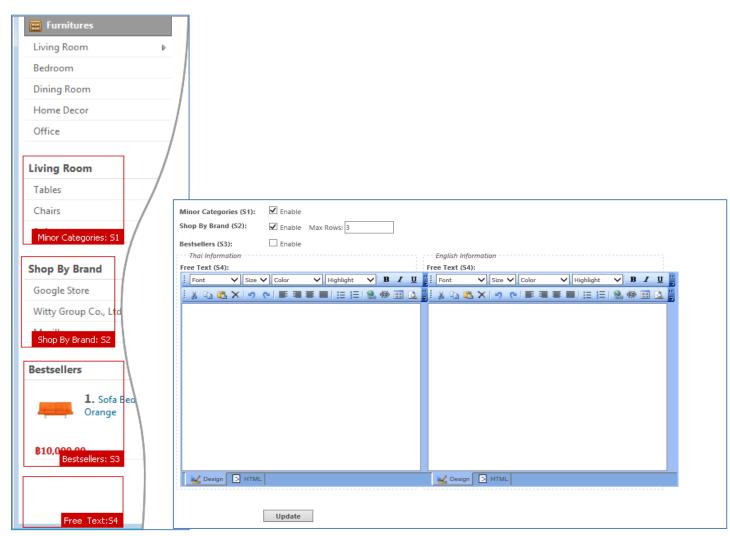

### Sidebar

You can add text, open-close object in sidebar of web page by fill in form provided.

<u>Hint</u>: Please be careful, some themes will display Sidebar on right side. (*See pictures below for more understanding*)

(Picture 1

(Picture 2 Menus of Sidebar)

Position of each object

in sidebar)