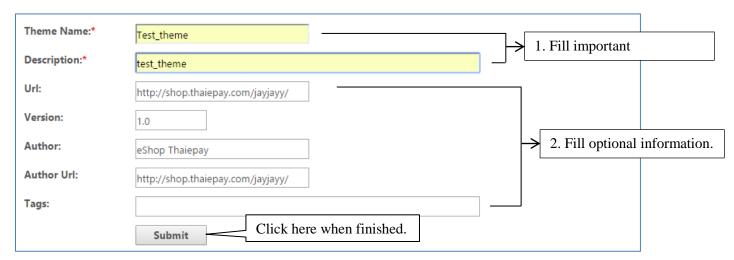

# Create your own theme.

To create your own theme easily, you must select similar prototype theme and fill your theme name. Our system will copy all structures that important for building a theme. Then, you can adjust or replace any data that is your own. See the pictures for more understanding

Please Note There are much more prototype themes. Choose one that fits your shop layout perfectly.

(Picture 2)

The system will show you the banner below if the process is done.