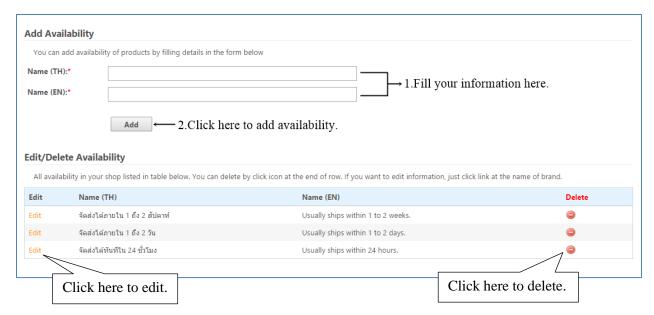

### **Availability**

It is like a product's status that helps your customers making a decision before buying. You can add new availability, edit or delete too.