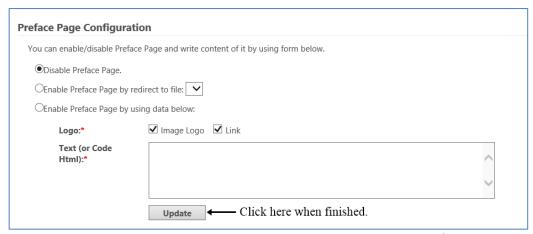

## **Preface Pages & HTML Files**

You can enable/disable Preface Page (or it might be temporarily disable page) and add Html Files by using form below.

You can enable/disable your shop menus by adding / removing the mark (✓)