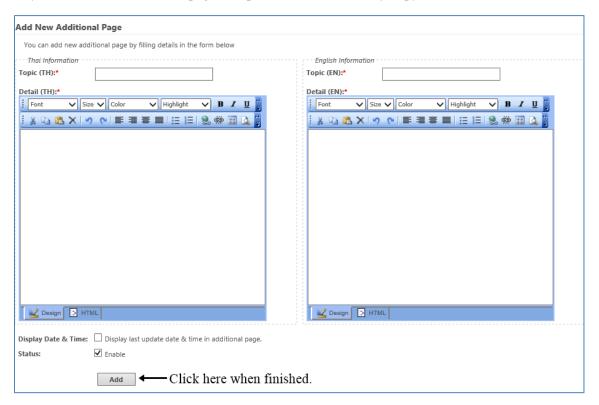

# **Additional Page Setting**

## **Additional Page**

You can create additional page for display information on your website by fill form below. You may also include link of each page to top menu, footer menu by copy URL from table below

Please Note: You CANNOT use this feature in demo and expired account.