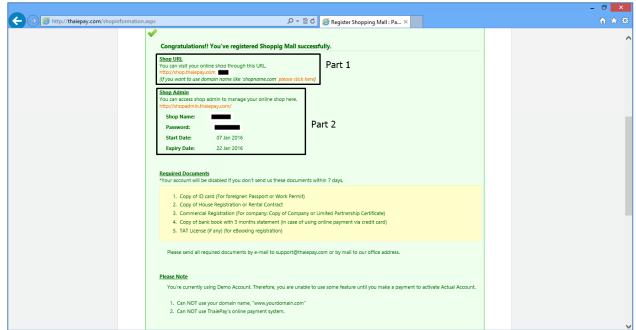

**4.** After you pressed "Submit" button, the registration is now success. There'll appear information of your shop divided into 2 parts as the picture below.

Part 1 consists of your shop address. (shop.thaiepay.com/yourshopname)

Part 2 consists of your shop name and password for logging in your administrative system.