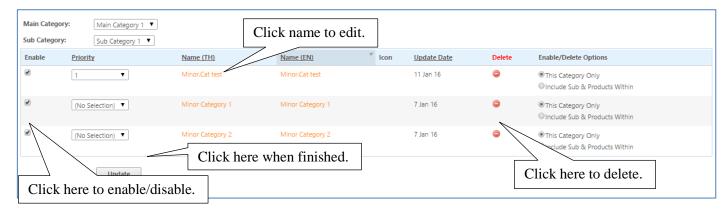

## **Edit / Delete Minor Categories**

All minor categories in your shop listed in table below. You can delete by click icon in the end of row. If you want to edit information, just click the name of category. Don't forget to click "update" when you finished editing.