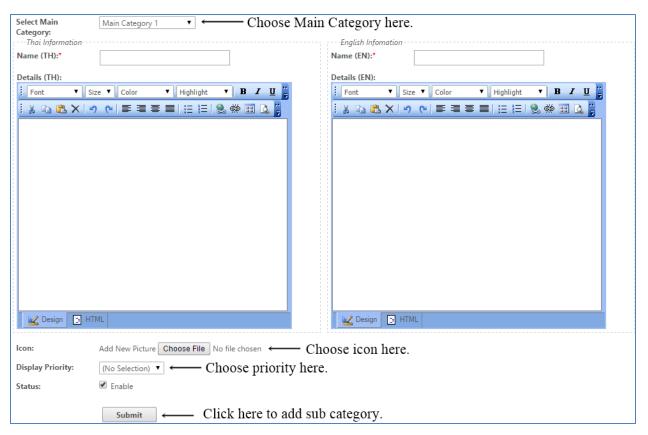

## **Add Minor Categories**

You can add new minor categories of your shop by filling details in the form provided. First, you have to choose main and sub categories. Next, fill the details such as name of minor categories. Third, choose icon and priority. Last, Click "Update"