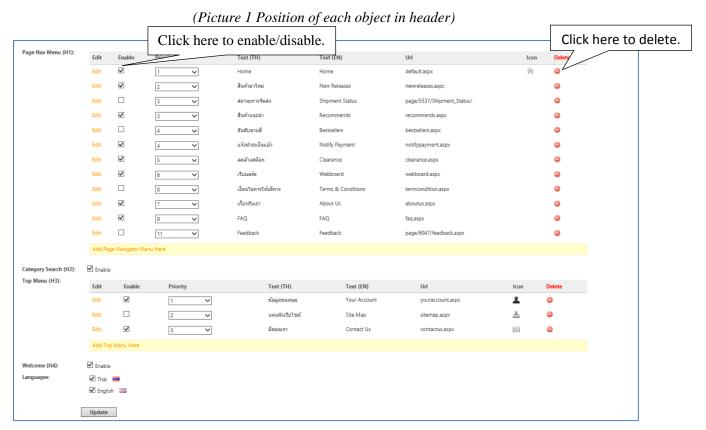

### Header section

(Picture 2 Menus in Header)

You can enable/disable your shop menus by adding / removing the mark ( $\checkmark$ ) below the enable column and delete by click the icon  $\bigcirc$ 