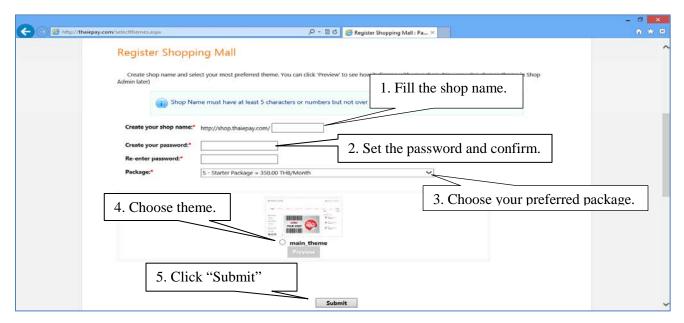

Please Note: You CANNOT press "submit" button without the confirmation.

**2.** Now you come to the registration page of your shopping mall. You have to fill up some information about your shop in the blank space, choose package and theme, and then click "submit".

Please Note: Theme can be changed later.

**3.** The next registration page requires your product's category and address of your shop so that your customers will be able to contact you. Then, press "Submit" again.