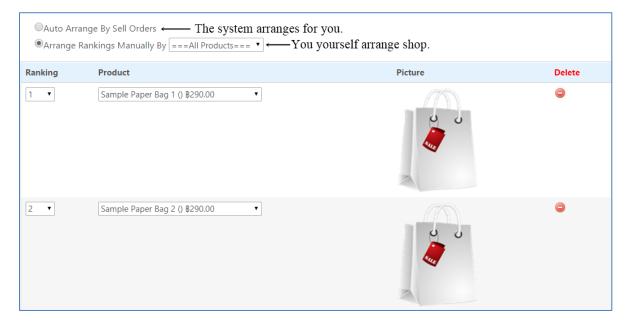

r: 0.00 (If not use, please fill 0) |  |
|                                                                                                                                  | Update 2. Click here when finished.                                   |  |

(Picture 1)



(Picture 2)



## **Payment**

## **Payment Methods**

You can set payment methods for both "Checkout" page and "Notify of Payment" page on your shop website to let buyers selects the most suitable way to make a payment.

# Payment methods for "Checkout" page

Besides using THAIEPAY as a main payment gateway, you can offer buyers to pay by other payment methods from other providers such as PayPal, or K-Bank.





(List of Payment Methods on Checkout Page)



## **Bestsellers**

You have 2 options to arrange bestsellers ranking.



# **Categories**

## **Add Main Categories**

You can add new categories of your shop by filling details in the form provided.





### **Edit / Delete Main Categories**

All categories in your shop listed in table below. You can delete by click icon in the end of row. If you want to edit information, just click the name of category.



## **Add Sub Categories**

You can add new sub categories of your shop by filling details in the form provided. First, you have to choose main categories. Next, fill the details such as name of sub categories. Third, choose icon and priority. Last, Click "Update"





### **Edit / Delete Sub Categories**

All sub categories in your shop listed in table below. You can delete by click icon in the end of row. If you want to edit information, just click the n