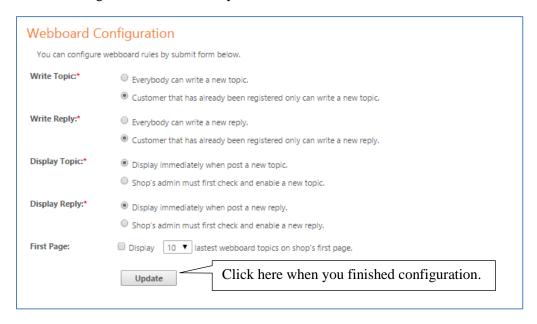

# Configuration

You can configure webboard rules by submit form below.

Please Note: Those who can post new topic are those regarding to your webboard configuration.