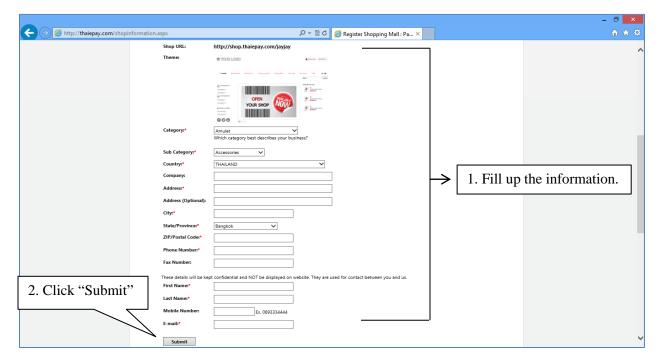

Please Note: Theme can be changed later.

**3.** The next registration page requires your product's category and address of your shop so that your customers will be able to contact you. Then, press "Submit" again.

**4.** After you pressed "Submit" button, the registration is now success. There'll appear information of your shop divided into 2 parts as the picture below.

Part 1 consists of your shop address. (shop.thaiepay.com/yourshopname)

Part 2 consists of your shop name and password for logging in your administrative system.