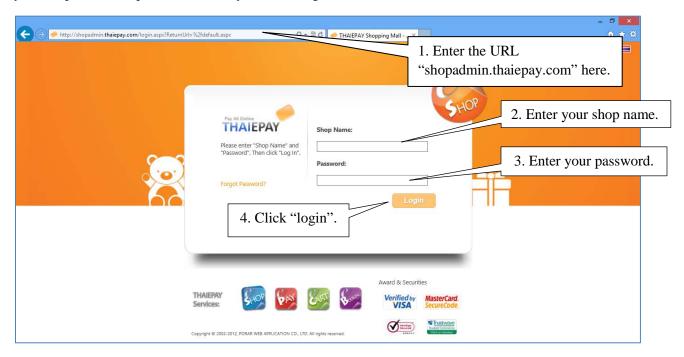

# To log in administrative system

You enter the address "shopadmin.thaiepay.com". Log in page will appear, after that, you enter your shop name and password. Then, you click "login".

<u>Please Note</u>: You're using demo version. Your shop will be disabled within 7days if you don't send us required documents. Therefore, please make a payment to activate Actual Account and send us by email: support@thaiepay.com