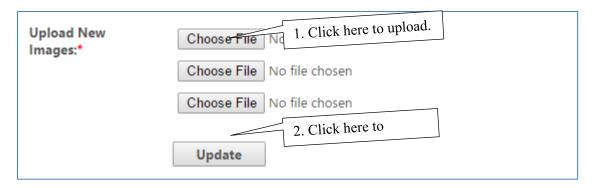

## Edit images in your theme

Each CSS has its own relative images. You can delete or upload new one by using form below