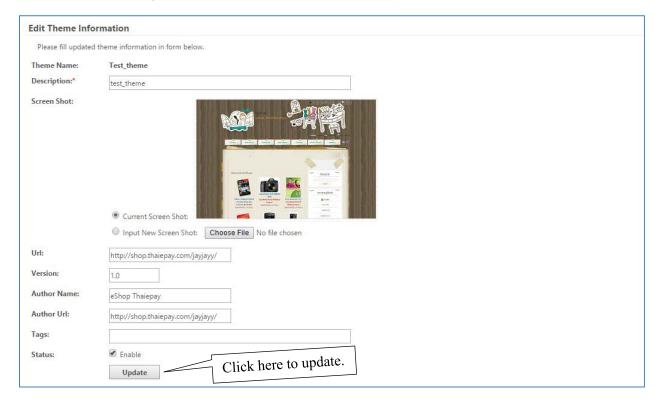

## **Edit theme information**

You can edit your theme information but not the name.