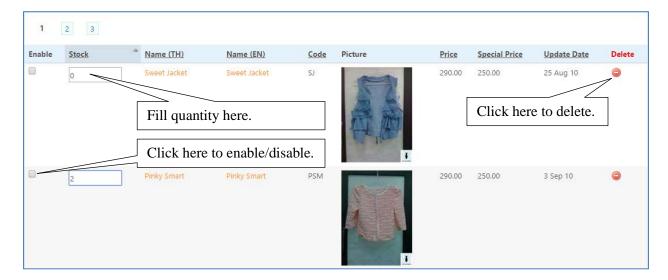

### **Products in stock**

You can list your product stocks by submit quantity in form provided.