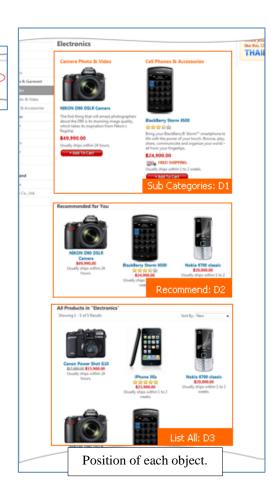

---------------------------|
|              | Display (Rows x Columns): 2 x 3        |
| New Releases | <b>☑</b> Enable                        |
|              | Display (Rows x Columns): 2 x 3        |
| News         | <b>☑</b> Enable                        |
|              | Display (Rows): 10                     |
|              | Update Click here when finished.       |

You can set amount of rows and columns by adding number.



### Create slide show

eShop system adds new feature for your online shop, Slide Show. You only upload images regarding your shop such as promotion, recommended products, or news. (Image size should be 314x545 pixels) Then, Slide Show will appear on your online shop perfectly. (You can upload slide show as many as you want)



# **Additional Page Setting**







## **Additional Page**

You can create additional page for display information on your website by fill form below. You may also include link of each page to top menu, footer menu by copy URL from table below



Please Note: You CANNOT use this feature in demo and expired account.





## **Preface Pages & HTML Files**

You can enable/disable Preface Page (or it might be temporarily disable page) and add Html Files by using form below.



You can enable/disable your shop menus by adding / removing the mark (✓)





## **Shop**

This menu is used for managing your shop.

### **Order list**

All orders in your shop listed in table below. You can delete by click icon in the end of row. If you want to see more information, just click link at the order number.



### **Address Information**