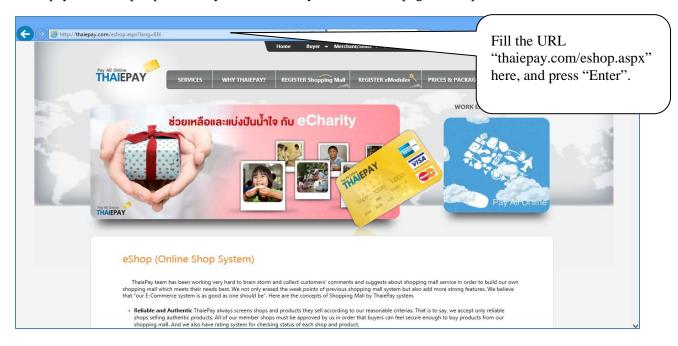

# To start using eShop system

You are able to use eShop system wherever the network connection is by going to URL

"thaiepay.com/eshop.aspx". The system will lead you to the homepage as the picture below.

This page explains briefly what you have to know about the eShop system.