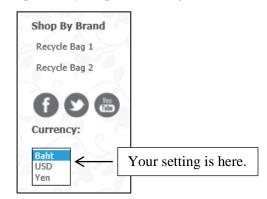

### **Currency and Language**

This menu allow you to enable currencies (exchange rate is regarding to kbank)

Your setting will appear on your shop below your product categories on the left side.