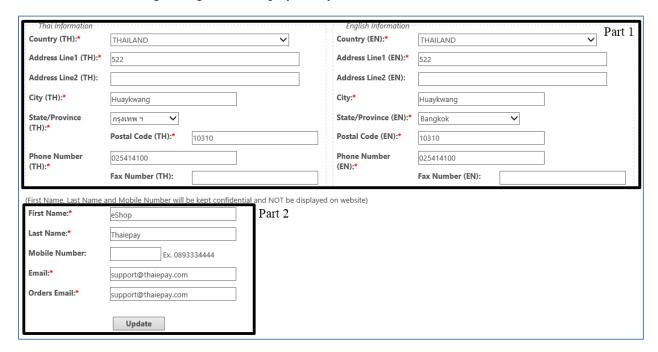

### **Address Information**

These following setting will be displayed as your contact information on website.

Your address information is separated into 2 parts: <u>part 1</u> is shown for your customer to contact you; <u>part 2</u> is kept as a secret to contact between you and ThaiePay. When you finished filling up, press "Update" button.