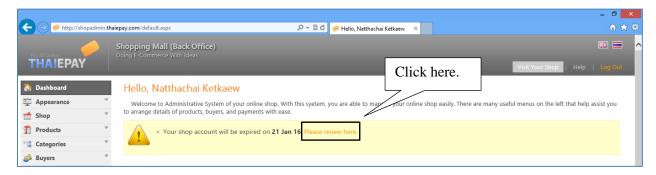

## To renew your shop

Your dashboard will warn you to renew your account when your shop is near its expiry date. Click "Please renew here", then system will lead to payment system automatically.

(Picture 1)