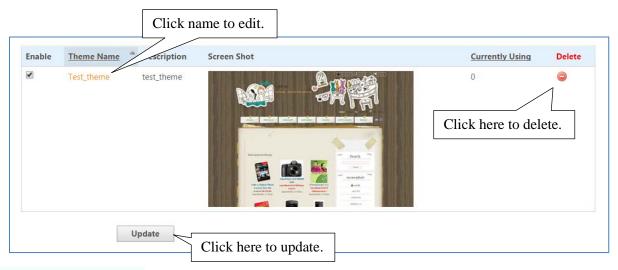

### **Edit / Delete Your Theme**

All your own themes listed in table below. You can delete by click icon ( ) in the end of row. If you want to edit detail, just click link at the theme name. See the picture below.

Please Note You can NOT disable or delete themes that are currently being used by the shop