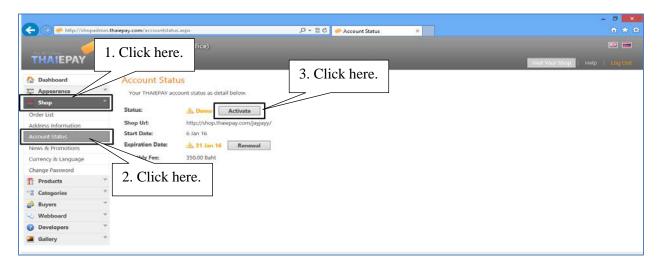

# To activate your shop

Log in your administrative system. Firstly, click "Shop" menu on your menu bar (Left side). Secondly, click "Account Status" to see your shop status. Thirdly, click "Activate" then system will lead you to payment system. See those pictures below for more understanding.

(Picture 1)

(Picture 2)

<u>Please Note</u> After you made the payment, please send us required documents by email: support.thaiepay.com or call 02-541-4100 # 2 for more information.