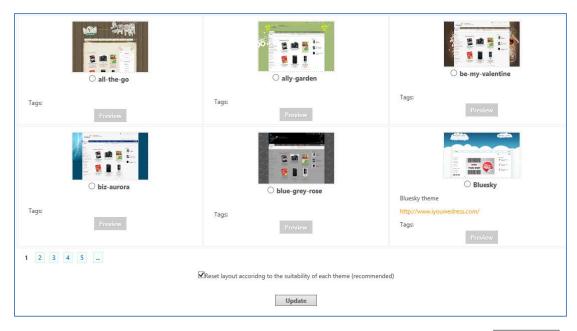

## **Manage Theme**

You can choose one theme that you think it is suitable for your business and online shop best from the list provided. Likewise, you can click "preview" to see that theme before use.

If you made a decision, click in front of the name of that theme, and then click Update

<u>Please Note</u>: Each theme has different interface according to its proper setting such as on-off menus, display rows and menu bars. So, you don't need to panic after you clicked 'Preview' and saw that the layout didn't fit your web page. You will be able to do new setting later.