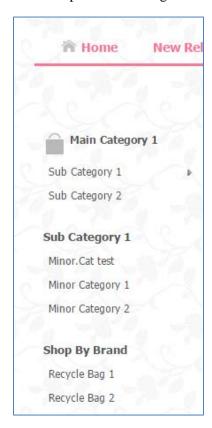

able below. You can delete by click icon in the end of row. If you want to edit information, just click the name of category. Don't forget to click "update" when you finished editing.



## **Add Minor Categories**

You can add new minor categories of your shop by filling details in the form provided. First, you have to choose main and sub categories. Next, fill the details such as name of minor categories. Third, choose icon and priority. Last, Click "Update"





## **Edit / Delete Minor Categories**

All minor categories in your shop listed in table below. You can delete by click icon in the end of row. If you want to edit information, just click the name of category. Don't forget to click "update" when you finished editing.



See the picture below to indicate position of categories.





# **Buyers**

## **Buyers Details**

All buyers in your shop listed in table or you can fill the form to search quickly. You can delete by click icon in the end of row. If you want to see more information, just click the customer name.



### **Send Email to Buyers**

This menu offers you to send e-mail directly to your selected or all buyers. After you completed typing Subject and Details, please click "Send" button to send.





### Webboard

# Configuration

You can configure webboard rules by submit form below.



## **New Topic**

You can post new topic by submit form provided.





# **All Topics**

All topics are listed in table below. You can delete by click icon ( ) in the end of row. If you want to edit detail, just click at the topic.



All topics will be appeared on your s