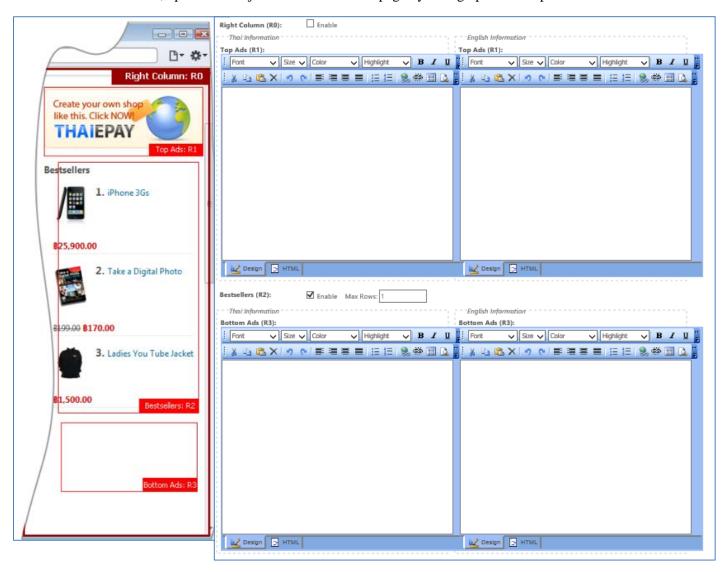

# **Right Column**

You can add text, open-close object in sidebar of web page by filling up the form provided.

(Picture 3 Position of

(Picture 4 Menus of Right column)

each objects in

Right column)

When you finished setting up sidebar and right column, press Update button.