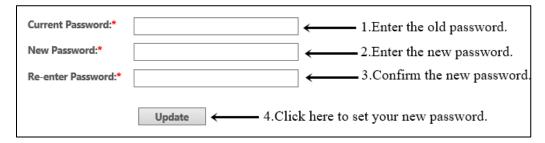

## **Change Password**

This menu is used to change password for your shop account.