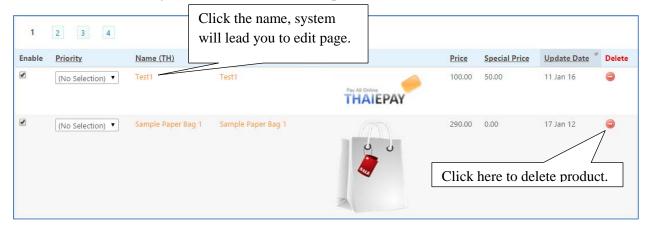

### **Edit / Delete Products**

All products in your shop listed in table. You can delete by click icon in the end of row. If you want to edit information, just click link at the name of product.

You can also enable/disable products to your shop by click the mark  $(\checkmark)$  below enable column. Don't forget to click "update" when you finished editing.