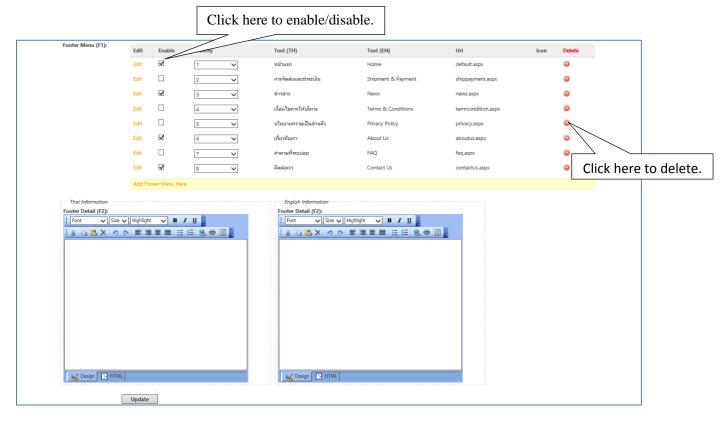

## Footer Section

(Picture 3 Position of each object in footer)

(Picture 4 Menus in Footer)

You can enable/disable your shop menus by adding / removing the mark ( $\checkmark$ ) below the enable column and delete by click the icon  $\bigcirc$ 

### Header section

(Picture 2 Menus in Header)

You can enable/disable your shop menus by adding / removing the mark ( $\checkmark$ ) below the enable column and delete by click the icon  $\bigcirc$ 