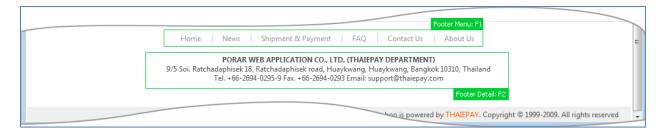

## Footer Section

(Picture 3 Position of each object in footer)

(Picture 4 Menus in Footer)

You can enable/disable your shop menus by adding / removing the mark ( $\checkmark$ ) below the enable column and delete by click the icon  $\bigcirc$ 