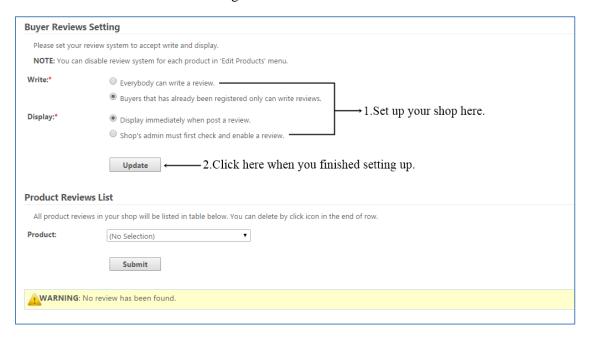

n you finished editing.

### **Availability**

It is like a product's status that helps your customers making a decision before buying. You can add new availability, edit or delete too.





### **Brand**

A brand is a name or trademark connected with a product or producer. Brands will help users find products easily.

To add new brand. First, you have to fill up information below, then click add.



To edit/delete brands. All brands in your shop listed in table. You can delete by click icon at the end of row. If you want to edit information, just click the name of brand.



If you want some brands not to be displayed on your shop, another way is to click  $(\checkmark)$  in the first column to disable them.



# **Buyer Reviews**

This menu is used for setting the allowance of reviewer.



### **Products in stock**

You can list your product stocks by submit quantity in form provided.





# **Shipment**

For shipping methods and fee, you can set the shipping method through this menu. You can use service and rate of TNT, UPS, Thailand Post, or your own rate for each shipping.

| Shipping Method Status                                                                                                           |                                                                       |  |
|----------------------------------------------------------------------------------------------------------------------------------|-----------------------------------------------------------------------|--|
| You can enable shipping method system by checkbox in form below. In the other hand, sys