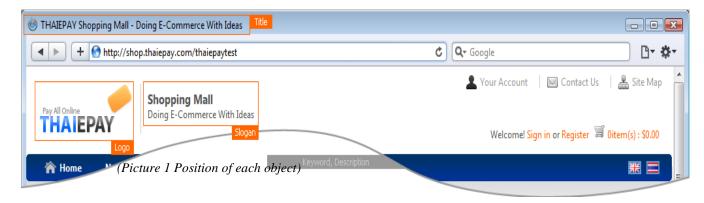

# To start using eShop system

You are able to use eShop system wherever the network connection is by going to URL

"thaiepay.com/eshop.aspx". The system will lead you to the homepage as the picture below.

This page explains briefly what you have to know about the eShop system.