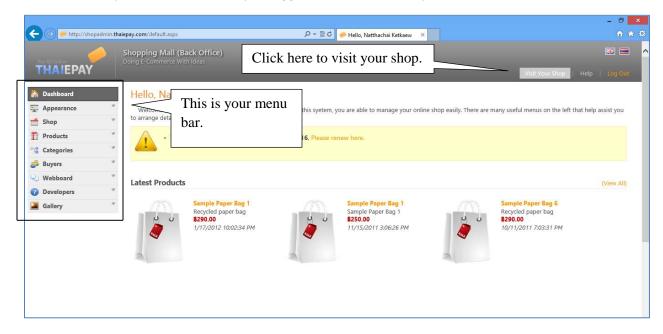

# To edit your shop

This is your dashboard when you logged in administrative system.