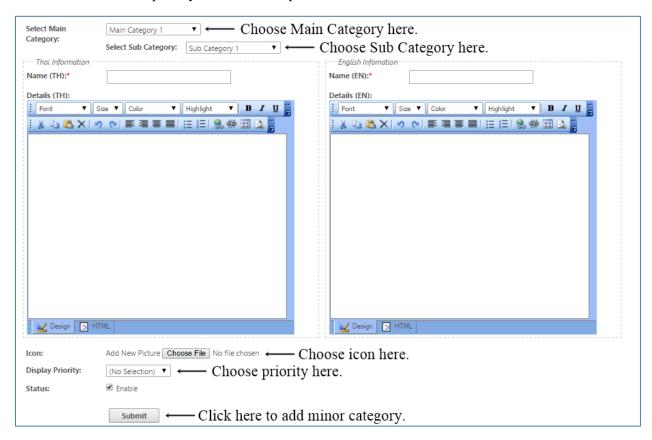

## **Add Minor Categories**

You can add new minor categories of your shop by filling details in the form provided. First, you have to choose main and sub categories. Next, fill the details such as name of minor categories. Third, choose icon and priority. Last, Click "Update"