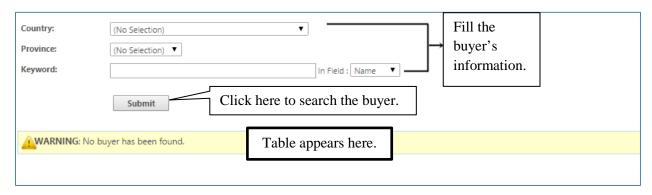

## **Buyers Details**

All buyers in your shop listed in table or you can fill the form to search quickly. You can delete by click icon in the end of row. If you want to see more information, just click the customer name.