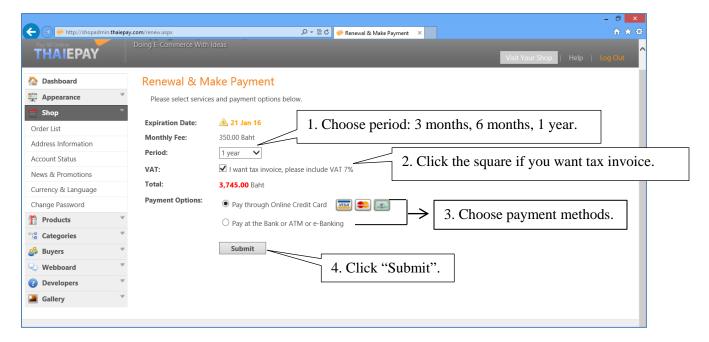

## To renew your shop

Your dashboard will warn you to renew your account when your shop is near its expiry date. Click "Please renew here", then system will lead to payment system automatically.

(Picture 1)

(Picture 2)

<u>Please Note</u> After you made the payment, please send us payment slip by email: support.thaiepay.com or call 02-541-4100 # 2 for more information.