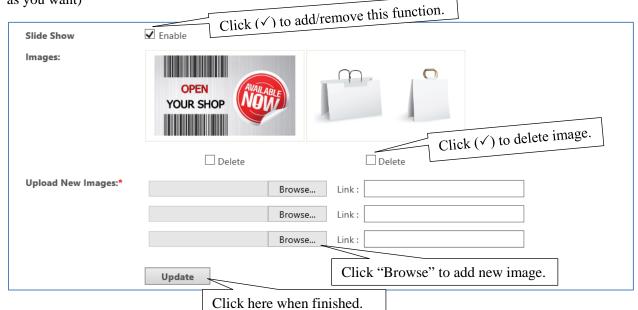

### Create slide show

eShop system adds new feature for your online shop, Slide Show. You only upload images regarding your shop such as promotion, recommended products, or news. (Image size should be 314x545 pixels) Then, Slide Show will appear on your online shop perfectly. (You can upload slide show as many as you want)