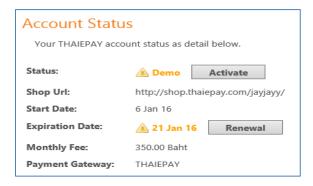

### **Account Status**

This menu displays your status, shop URL, start date, expiry date, monthly fee, and payment gateway. So far, this menu is used for activating and renewing your account.