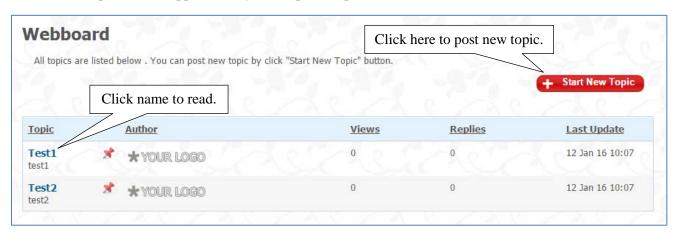

# **All Topics**

All topics are listed in table below. You can delete by click icon ( ) in the end of row. If you want to edit detail, just click at the topic.

All topics will be appeared on your shop as the picture below.