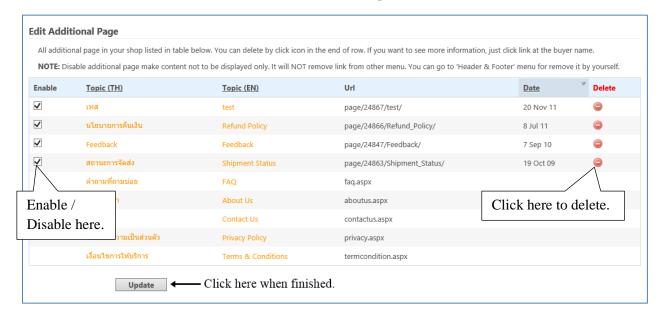

## **Additional Page**

You can create additional page for display information on your website by fill form below. You may also include link of each page to top menu, footer menu by copy URL from table below