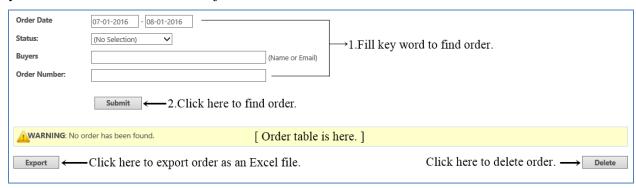

### **Order list**

All orders in your shop listed in table below. You can delete by click icon in the end of row. If you want to see more information, just click link at the order number.