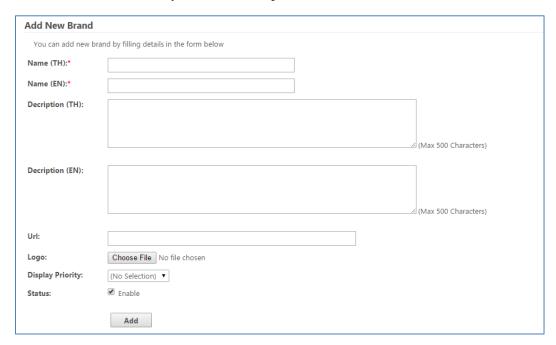

### **Brand**

A brand is a name or trademark connected with a product or producer. Brands will help users find products easily.

To add new brand. First, you have to fill up information below, then click add.