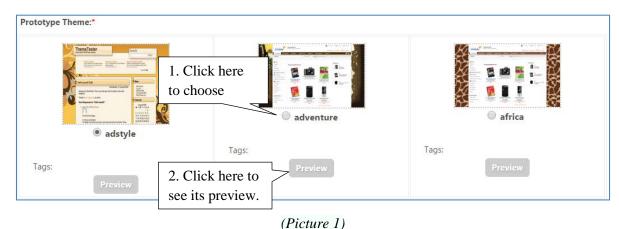

# Create your own theme.

To create your own theme easily, you must select similar prototype theme and fill your theme name. Our system will copy all structures that important for building a theme. Then, you can adjust or replace any data that is your own. See the pictures for more understanding

Please Note There are much more prototype themes. Choose one that fits your shop layout perfectly.

(Picture 2)

The system will show you the banner below if the process is done.