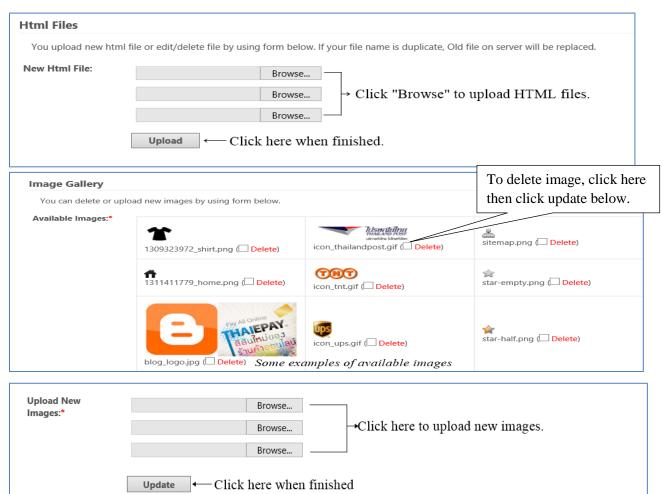

## **Preface Pages & HTML Files**

You can enable/disable Preface Page (or it might be temporarily disable page) and add Html Files by using form below.

You can enable/disable your shop menus by adding / removing the mark (✓)

## Edit images in your theme

Each CSS has its own relative images. You can delete or upload new one by using form below