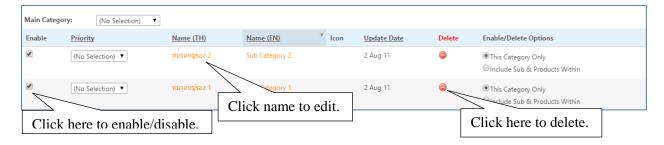

## **Edit / Delete Minor Categories**

All minor categories in your shop listed in table below. You can delete by click icon in the end of row. If you want to edit information, just click the name of category. Don't forget to click "update" when you finished editing.