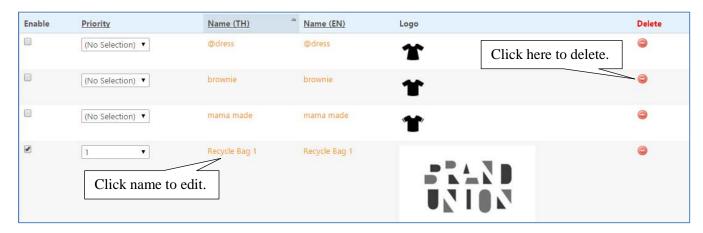

To edit/delete brands. All brands in your shop listed in table. You can delete by click icon at the end of row. If you want to edit information, just click the name of brand.

If you want some brands not to be displayed on your shop, another way is to click  $(\checkmark)$  in the first column to disable them.