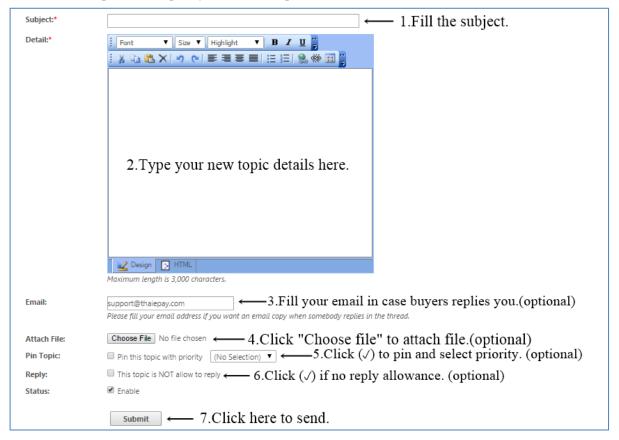

in the end of row. If you want to edit information, just click the name of category. Don't forget to click "update" when you finished editing.



See the picture below to indicate position of categories.





# **Buyers**

## **Buyers Details**

All buyers in your shop listed in table or you can fill the form to search quickly. You can delete by click icon in the end of row. If you want to see more information, just click the customer name.



### **Send Email to Buyers**

This menu offers you to send e-mail directly to your selected or all buyers. After you completed typing Subject and Details, please click "Send" button to send.





### Webboard

# Configuration

You can configure webboard rules by submit form below.



## **New Topic**

You can post new topic by submit form provided.





# **All Topics**

All topics are listed in table below. You can delete by click icon ( ) in the end of row. If you want to edit detail, just click at the topic.



All topics will be appeared on your shop as the picture below.



Please Note: Those who can post new topic are those regarding to your webboard configuration.



# **Developers**

# Create your own theme.

To create your own theme easily, you must select similar prototype theme and fill your theme name. Our system will copy all structures that important for building a theme. Then, you can adjust or replace any data that is your own. See the pictures for more understanding



Please Note There are much more prototype themes. Choose one that fits your shop layout perfectly.



(Picture 2)

The system will show you the banner