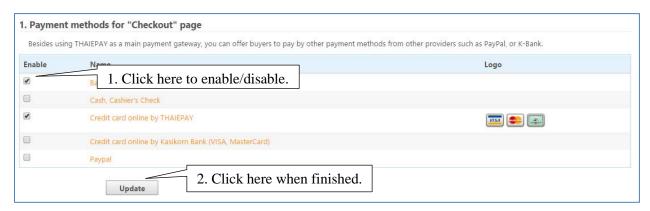

## **Payment Methods**

You can set payment methods for both "Checkout" page and "Notify of Payment" page on your shop website to let buyers selects the most suitable way to make a payment.

# Payment methods for "Checkout" page

Besides using THAIEPAY as a main payment gateway, you can offer buyers to pay by other payment methods from other providers such as PayPal, or K-Bank.

(List of Payment Methods on Checkout Page)