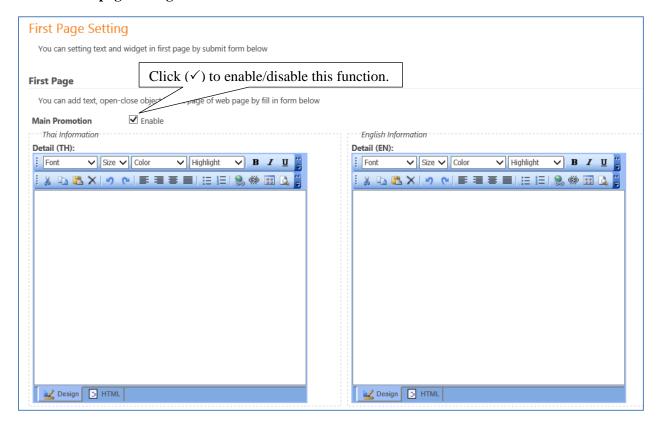

## First page setting

(Picture 1)

Hint You CANNOT use this function if you are using demo version.

| Recommends:  | Click (✓) to add/remove this function. |
|--------------|----------------------------------------|
|              | Display (Rows x Columns): 2 x 3        |
| New Releases | <b>☑</b> Enable                        |
|              | Display (Rows x Columns): 2 x 3        |
| News         | <b>☑</b> Enable                        |
|              | Display (Rows): 10                     |
|              | Update Click here when finished.       |