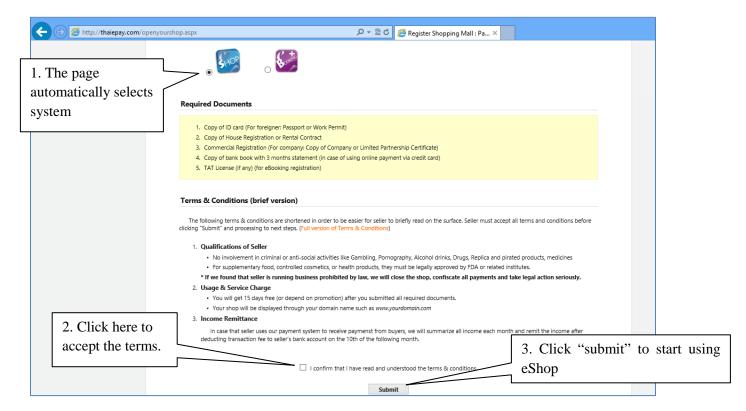

# To register

1. At the bottom of the page, you press REGISTER Now! button. The system, then, will lead you to the next page that explains required documents and conditions in summary. The page automatically selects eShop system. After you read terms and conditions, click to confirm that you understand our terms and conditions. Then, click "submit" button. See the picture for more understanding.

Please Note: You CANNOT press "submit" button without the confirmation.

**2.** Now you come to the registration page of your shopping mall. You have to fill up some information about your shop in the blank space, choose package and theme, and then click "submit".